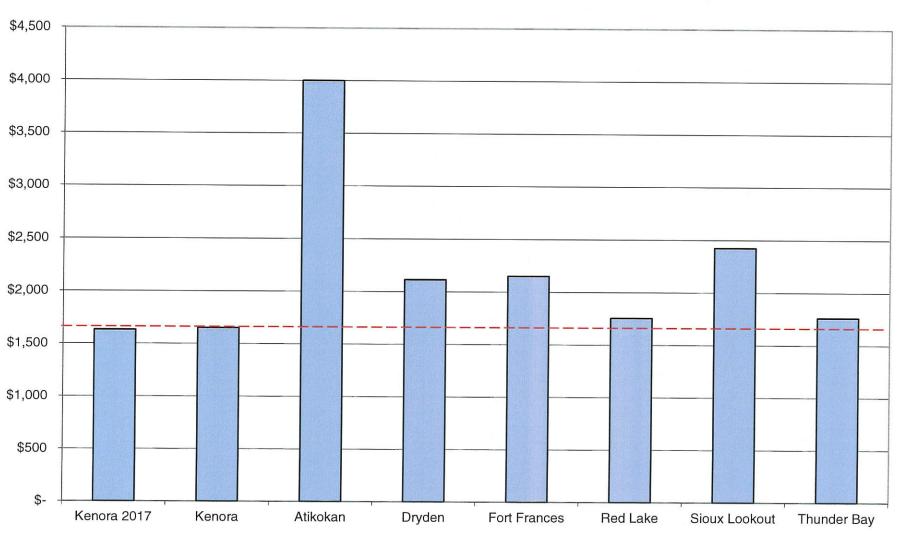

## 2016 Tax Rate Comparison

Residential Property Taxes - Municipal Portion Only - \$130K Home
Based on 2016 Tax Rates