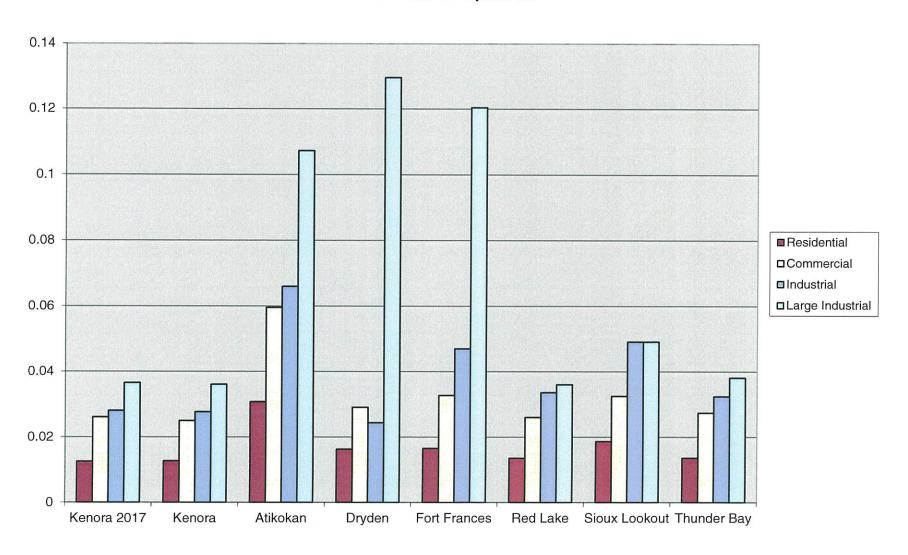

## CITY OF KENORA TAX RATES 2017

|                                      | Municipal |
|--------------------------------------|-----------|
|                                      |           |
| Residential                          | 0.0125457 |
| Multi-Residential                    | 0.0192416 |
| Commercial                           |           |
| Occupied                             | 0.0261287 |
| Vacant                               | 0.0182901 |
| New Construction                     | 0.0261287 |
| Office Building                      |           |
| Occupied                             | 0.0315752 |
| Vacant                               | 0.0221026 |
| Shopping Centre                      |           |
| Occupied                             | 0.0371222 |
| Vacant                               | 0.0259856 |
| , acunt                              | 0.0239830 |
| Parking Lot / Vacant Land            | 0.0214781 |
| Industrial                           |           |
| Occupied                             | 0.0281010 |
| Vacant                               | 0.0182656 |
| Large Industrial                     |           |
| Occupied                             | 0.0365517 |
| Vacant                               | 0.0237586 |
|                                      |           |
| Pipeline                             | 0.0185176 |
| Farmlands                            | 0.0031364 |
| Managed Forest                       | 0.0031364 |
|                                      |           |
| Electrical Corridors - Ontario Hydro | 122.1     |
|                                      |           |
| Railway Right of Ways - CPR          | 80.0      |